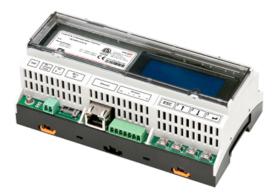

# SE1000-CCG-G : SolarEdge Control & Communications Gateway

### Product Summary

SE1000-CCG-G : SolarEdge Control & Communications Gateway. The SolarEdge Control and Communication Gateway expands the SolarEdge monitoring and control capabilities.

## **Product Description**

SE1000-CCG-G : SolarEdge Control & Communications Gateway. The SolarEdge Control and Communication Gateway expands the SolarEdge monitoring and control capabilities.