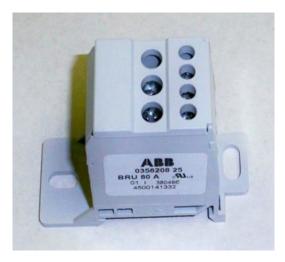

### **Product Summary**

SolaDeck 1440.08 : Distribution block, 80A. 600V 80A. DIN or Surface Mount. Use for non-fused negative combining up to four strings into one.

## **Product Description**

As used with SolaDecks and other junction boxes. 1440.08 is a power distribution block, 80A.

Product data have been exported from -  $\underline{\text{Modern Outpost}}$  Export date: Mon Nov 25 20:28:48 2024 / +0000 GMT

Wiring: 3 Primary AWG 4-14 4 Secondary AWG 10-14

Rating: 600V 80A

Mounting: DIN or Surface Mount

Use for non-fused negative combining up to four strings into one.