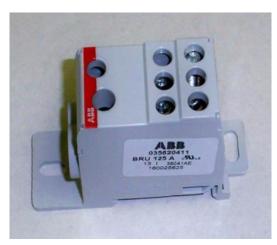

## 1440.125: Power Distribution Block, 125A

Price: CAD \$54.99

**SKU**: SD1440.125

Product Categories: Terminal Blocks, Shop, Wiring & BOS

Product Tags: 125a, 1440.125, 600v, canada, din, Distribution block, negative

## **Product Summary**

SolaDeck 1440.125 : Distribution block, 125A. 600V 125A. DIN or Surface Mount. Use for non-fused negative combining up to four strings into one.

## **Product Description**

SolaDeck 1440.125: Distribution block, 125A.

Wiring: Primary 2 at AWG 8-2/0, Secondary 4 at AWG 14-8

Rating: 600V 125A

Mounting: DIN or Surface Mount

Use for non-fused negative combining up to four strings into one.