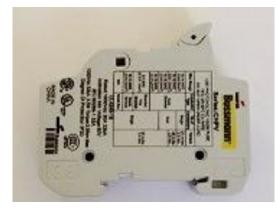

### **Product Summary**

SolaDeck 1452 : Fuse holder for DIN. DIN mount fuse holder for 600V midget fuse.

## **Product Description**

SolaDeck 1452 : Fuse holder for DIN. DIN mount fuse holder for 600V midget fuse.