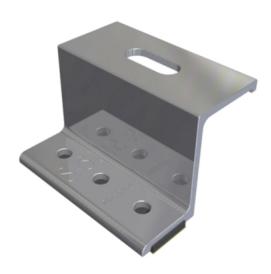

### **Product Summary**

VersaBracket 47 can be used to mount almost anything to an exposed-fastened roof system and is compatible with almost any trapezoidal exposed-fastened

profile. No messy sealants to apply! No chance for leaks! The VersaBracket comes with factory-applied butyl sealant already in the base, and the S-5!® patented reservoir conceals the sealant from UV exposure, preventing drying and cracks.

#### **Product Description**

VersaBracket 47 can be used to mount almost anything to an exposed-fastened roof system and is compatible with almost any trapezoidal exposed-fastened profile. No messy sealants to apply! No chance for leaks! The VersaBracket comes with factory-applied butyl sealant already

in the base, and the S-5!® patented reservoir conceals the sealant from UV exposure, preventing drying and cracks.

Installation is simple! VersaBracket is mounted in the flat of the panel, directly into the supporting structure of the roof, i.e. wood decking, wood or steel purlins or trusses. No surface preparation is necessary; simply wipe away excess oil and debris, peel the release paper from the base, align, and apply. Secure through the pre-punched holes using the appropriate screws for the supporting structure. VersaBracket is extremely strong & economical, facilitating quick and easy installation.