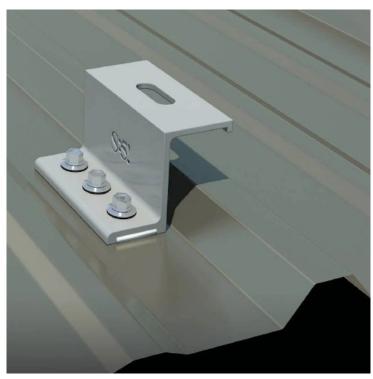

### **Product Summary**

VersaBracket 47 can be used to mount almost anything to an exposed-fastened roof system and is compatible with almost any trapezoidal exposed-fastened

profile. No messy sealants to apply! No chance for leaks! The VersaBracket comes with factory-applied butyl sealant already in the base, and the S-5!® patented reservoir conceals the sealant from UV exposure, preventing drying and cracks.

#### **Product Description**

VersaBracket 47 can be used to mount almost anything to an exposed-fastened roof system and is compatible with almost any trapezoidal exposed-fastened profile. No messy sealants to apply! No chance for leaks! The VersaBracket comes with factory-applied butyl sealant already

in the base, and the S-5!® patented reservoir conceals the sealant from UV exposure, preventing drying and cracks.

Installation is simple! VersaBracket is mounted in the flat of the panel, directly into the supporting structure of the roof, i.e. wood decking, wood or steel purlins or trusses. No surface preparation is necessary; simply wipe away excess oil and debris, peel the release paper from the base, align, and apply. Secure through the pre-punched holes using the appropriate screws for the supporting structure. VersaBracket is extremely strong & economical, facilitating quick and easy installation.

Mounting Solar Panels

Use the VersaBracket as a platform for L-Feet (to which to attach rail systems). For smaller solar PV systems, attach the VersaBracket directly to the mounting holes provided on PV solar module frames. Be sure to measure your solar modules to ensure that the VersaBracket positions will land in flat areas of your roof profile.